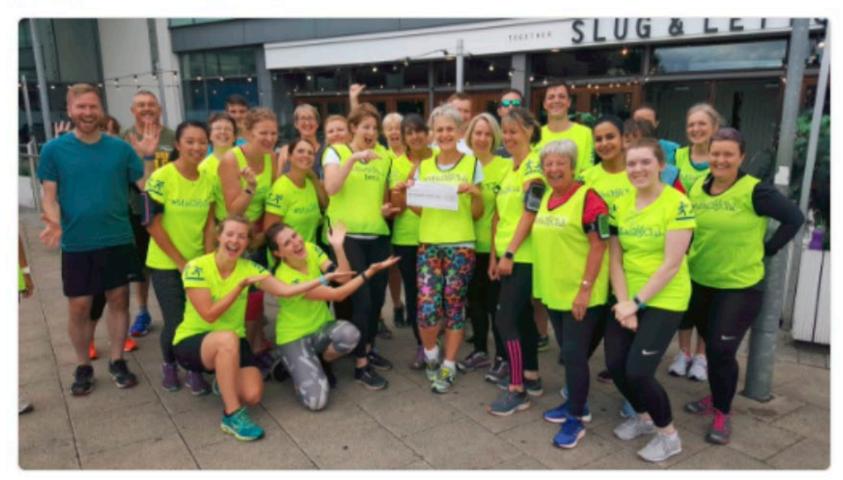

a £1000 prize. #pridematters #pride2018

1 Post Office Money Retweeted

MileShyClub @MileShyClub · 14h We are super chuffed to announce that the lovely bods @PostOffice have presented us with a cheque which will totally help us bring the sport of running to lots more beginners. Thank you SO MUCH for this amazing award, every single penny will be well spent. :-)