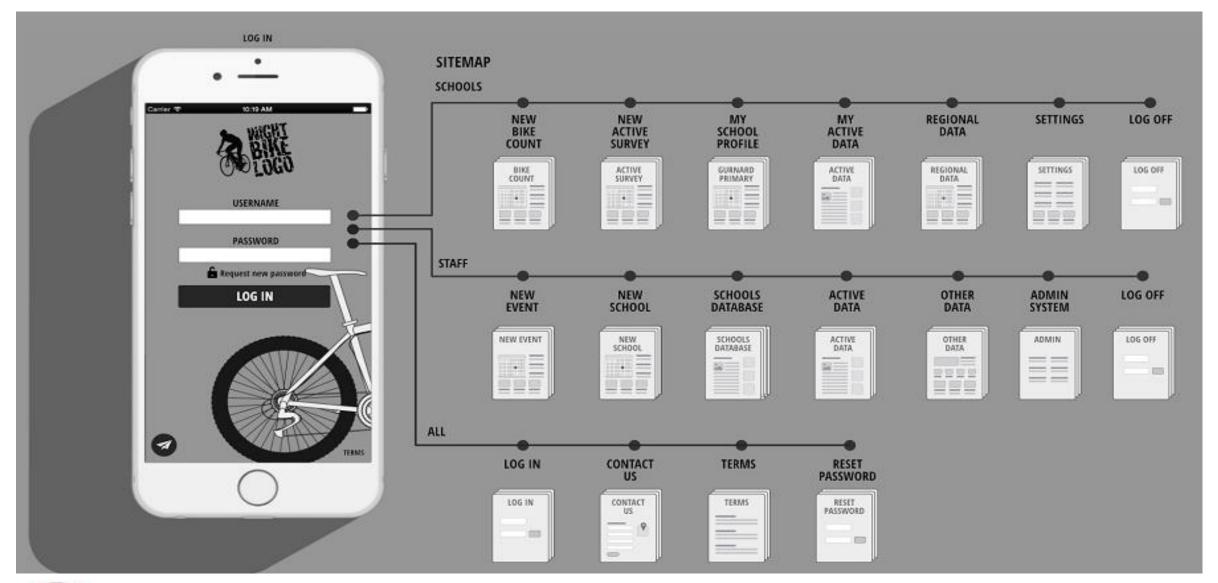

#### **RSN Rural Conference 2019**



## A Place to Move Around: SMART Rural Transport









Part 1: Transforming Travel on the Isle of Wight









- Investing in solutions which provide improved access to:
  - Employment
  - Education
  - Visitor Experiences







### PedalAid / SMART Cycling Corridor















## **Domiciliary Care Electric Bike Pilot**











# **School Engagement**

















### **Visitor Travel**















## **Community Bus Partnership**









#### **Evidenced outcomes (18/19 financial Year):**

- Over 255,500 **visitor** car trips were saved over 5,366,400 car km and 1,000 tonnes of CO<sub>2</sub>.
- Over 3,400 more visitors cycled 2,100 additional cycle trips.
- Over 13,000 more visitors walked 92,000 additional walking trips.
- Over 28,100 car trips on the school run were saved over 151,700 car km and 25 tonnes of CO2
- Over 300 additional cyclists on the school run cycled more than 123,000 additional cycle trips.
- Over 150 additional walkers on the school run walked more than 84,800 additional walking trips.
- In total, at least 283,600 car trips, 5.5m car km and over 1,025 tonnes of CO<sub>2</sub> were saved.









Chris Gregory <a h