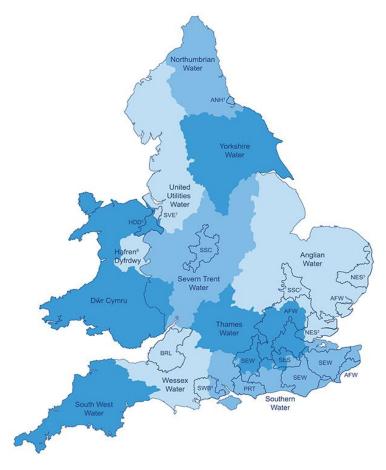

## **Water Companies**

https://www.ofwat.gov.uk/households/your-water-company/map/#afw

## Priority Services Register – how to access information

AFW: Affinity Water
ANH: Anglian Water
BRL: Bristol Water
WSH: Dŵr Cymru

SVE: Severn Trent Water
SEW: South East Water
SRN: Southern Water
SSC: South Staffs Water

(also trading as Cambridge Water)

HDD: <u>Hafren Dyfrdwy</u> SWW: <u>South West Water</u>

NES: <u>Northumbrian Water</u> SES: <u>Sutton & East Surrey Water</u>

ESK: Essex & Suffolk TMS: Thames Water

(part of Northumbrian Water)

HPL: <u>Hartlepool</u> UUW: <u>United Utilities</u>

(part of Anglian Water)

PRT: <u>Portsmouth Water</u> WSX: <u>Wessex Water</u>
SBW: <u>Bournemouth Water</u> YKY: <u>Yorkshire Water</u>

(part of South West Water)