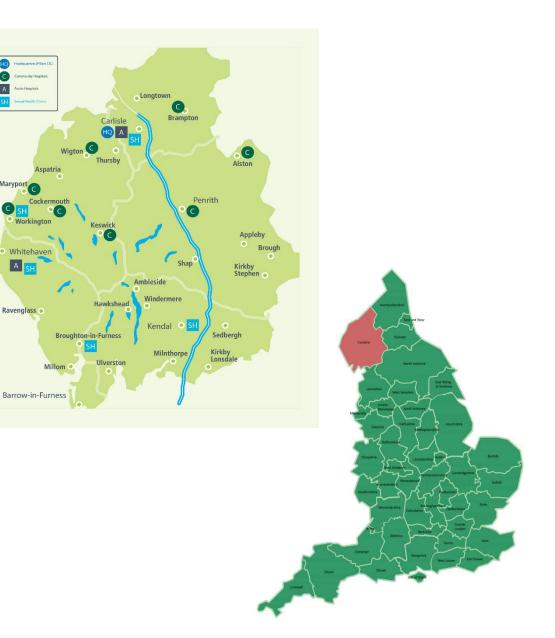

## The Trust

- Cumbrian population of 500,000
- 5,155sq km with 56% of people living in rural communities (national average 18%)
- 25% of people are 65 or over (national average 18%)
- 17% of North Cumbria is rated as being amongst the most deprived in England
- Delivering care across multiple sites:
  - 2 Acute hospitals
  - 8 Community hospitals
- Poor road networks
- Integrated Trust
- Isolation from other providers