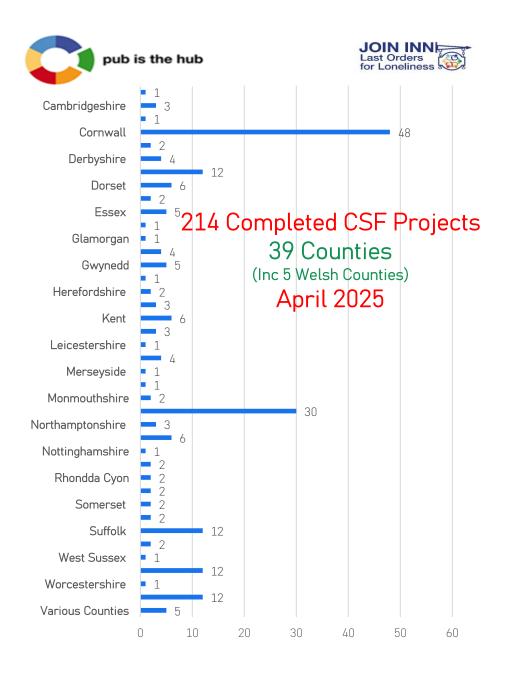

al value

JOHN LONGDEN, CHIEF EXECUTIVE
PUB IS THE HUB

### Presentation content

- About Pub is the Hub <a href="https://www.pubisthehub.org.uk/about/">https://www.pubisthehub.org.uk/about/</a>
- Growing local services <a href="https://www.pubisthehub.org.uk/grow-your-pubs-local-services/">https://www.pubisthehub.org.uk/grow-your-pubs-local-services/</a>
- Social value <a href="https://www.pubisthehub.org.uk/join-inn-last-orders-for-loneliness/">https://www.pubisthehub.org.uk/join-inn-last-orders-for-loneliness/</a>
- Funding <a href="https://www.pubisthehub.org.uk/community-services-fund/">https://www.pubisthehub.org.uk/community-services-fund/</a>
- Community Ownership <a href="https://www.pubisthehub.org.uk/community-ownership/">https://www.pubisthehub.org.uk/community-ownership/</a>



# APPENDIX 1 Pub Numbers – Courtesy of CGA

| LOCATIONS                                 |                       |                                     |                       |                   |
|-------------------------------------------|-----------------------|-------------------------------------|-----------------------|-------------------|
| Region                                    | Approx. Total<br>Pubs | Rural                               | Suburban              | High Street       |
| All GB Pubs<br>(Excl. Northern<br>Ireland | 43,314                | 14,116 (33%)                        | 15,127 (35%)          | 14,071 (32%)      |
| England pubs                              | 37,178                | 11,814 (32%)                        | 13,207 (35%)          | 12,157 (33%)