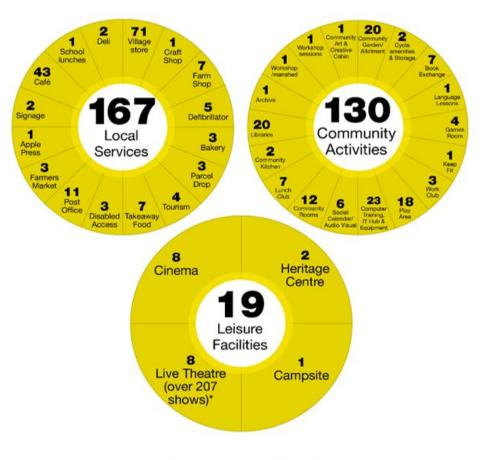

r>Houses |
| Rural pubs                                | 11,814                | 4,745 (40%)                         | 5,271 (44%)           | 1,798 (15%)       |
|                                           |                       | Freehouses & Tenancies 10,016 (84%) |                       |                   |
| High Street pubs                          | 12,157                | 4,939 (40%)                         | 2,872 (23%)           | 4,346 (35%)       |
| Suburban pubs                             | 13,207                | 3,779 (29%)                         | 5,898 (45%)           | 3,530 (27%)       |
|                                           |                       |                                     |                       |                   |





#### **PROJECT TYPES**





## Find out more

https://www.pubisthehub.org.uk/