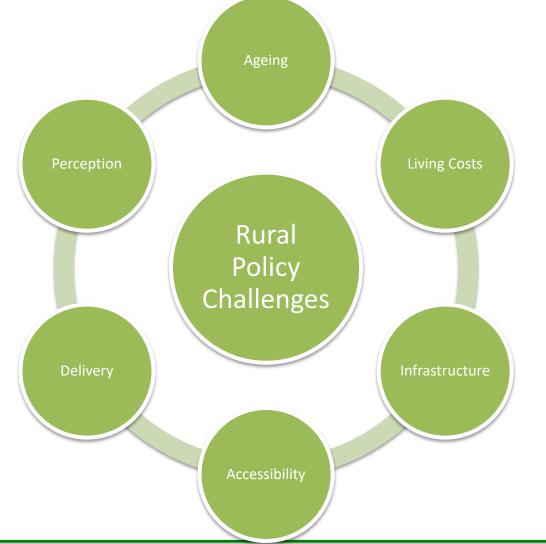

for a Rural Strategy' Campaign



### Time for a Rural Strategy

"Rural Communities are frequently overlooked in a policy environment dominated by urban thinking and policy concerns. This often means communities either miss out on the benefits or experience unintended consequences from policies which are poorly thought-through from a rural perspective."

1<sup>st</sup> March – RSN call on Government to develop a Rural Strategy



## What do we want?

"If rural communities are to be sustainable, the Government must seize this opportunity to work with communities to produce *a long-term*, **funded rural strategy** which recognises the contribution rural areas make and have the potential to make to the wellbeing and prosperity of the nation as a whole."



## Why do we need a Rural Strategy





## Could add

- High average household incomes
- Low Incomes earned in the rural economy
- Numbers of SME's and Self Employed
- Low Expectations?
- Outflow of young people
- Resilience and strength of Community Support
- Volunteer overload



## Nationally seven key topic areas

- 1. A thriving rural economy
- 2. A digitally connected countryside
- 3. A place everyone can get around
- 4. An affordable place to live
- 5. A fair deal on health and social care
- 6. A settlement to support local action
- 7. A rural-proofed policy framework



## A thriving rural economy

- Reducing the productivity gap;
- Helping rural businesses (especially SMEs) to grow locally;
- Supporting further diversification, especially into high value-added sectors;
- Sustaining high streets and their businesses