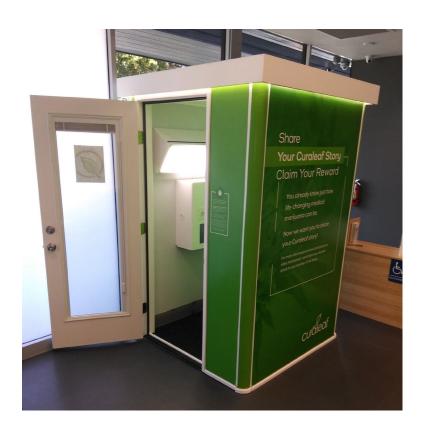

## Service development

"We're very excited to be pioneering the video booth at our Friday Hub at the Hall sessions - I'm absolutely certain it will be a vital lifeline,"

Wendy, Townstal Partnership