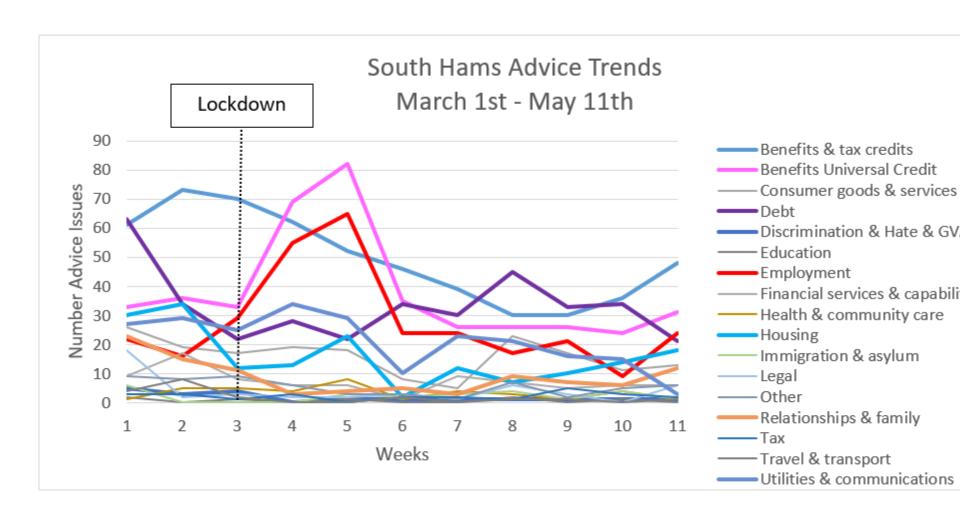

Q3    | Q4    | Total  | % of 18/19 |
|---------------------|-------|-------|-------|-------|--------|------------|
| All People Helped   | 1,433 | 1,611 | 1,453 | 1,958 | 6,455  | 105%       |
| Issues Presented    | 2,859 | 3,130 | 3,205 | 4,412 | 13,606 | 124%       |
| Client Interactions | 3,020 | 3,143 | 3,076 | 4,066 | 13,305 | 118%       |



## Who do we help?







### **Effect of Covid**







|                     | Q1    | Q2    | Q3 | Q4 | Total | % of 18/19 |
|---------------------|-------|-------|----|----|-------|------------|
| All People Helped   | 1,205 | 1,201 |    |    | 2,406 | 37%        |
| Issues Presented    | 2,625 | 2,311 |    |    | 4,936 | 36%        |
| Client Interactions | 2,900 | 2,906 |    |    | 5,806 | 44%        |

## Advice issues since lockdown



## **Service Development**



## Service development





"We're very excited to be pioneering the video booth at our Friday Hub at the Hall sessions - I'm absolutely certain it will be a vital lifeline,"

Wendy, Townstal Partnership

# Looking ahead



# Any questions?