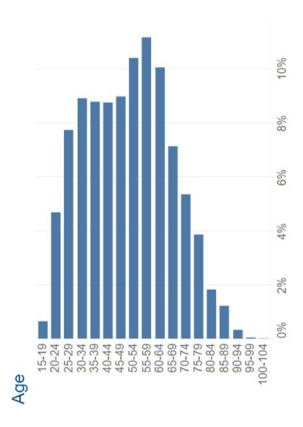

e
- Looking forward





A third of households not on national gas network

17% houses in PRS are energy inefficient

Coastal salaries £1,600/year lower than average

Average house prices £12k higher than national average





We give people the knowledge and confidence they need to find their way forward – whoever they are and whatever the problem.



#### **Advice Issues 2019/20**

|                     | Q1    | Q2    | Q3    | Q4    | Total  | % of 18/19 |
|---------------------|-------|-------|-------|-------|--------|------------|
| All People Helped   | 1,433 | 1,611 | 1,453 | 1,958 | 6,455  | 105%       |
| Issues Presented    | 2,859 | 3,130 | 3,205 | 4,412 | 13,606 | 124%       |
| Client Interactions | 3,020 | 3,143 | 3,076 | 4,066 | 13,305 | 118%       |



## Who do we help?







### **Effect of Covid**







|                     | Q1    | Q2    | Q3 | Q4 | Total | % of 18/19 |
|---------------------|-------|-------|----|----|-------|------------|
| All People Helped   | 1,205 | 1,201 |    |    | 2,406 | 37%        |
| Issues Presented    | 2,625 | 2,311 |    |    | 4,936 | 36%        |
| Client Interactions | 2,900 | 2,906 |    |    | 5,806 | 44%        |

## Advice issues since lockdown



## **Service Development**



## Service development





"We're very excited to be pioneering the video booth at our Friday Hub at the Hall sessions - I'm absolutely certain it will be a vital lifeline,"

Wendy, Townstal Partnership

# Looking ahead



# Any questions?