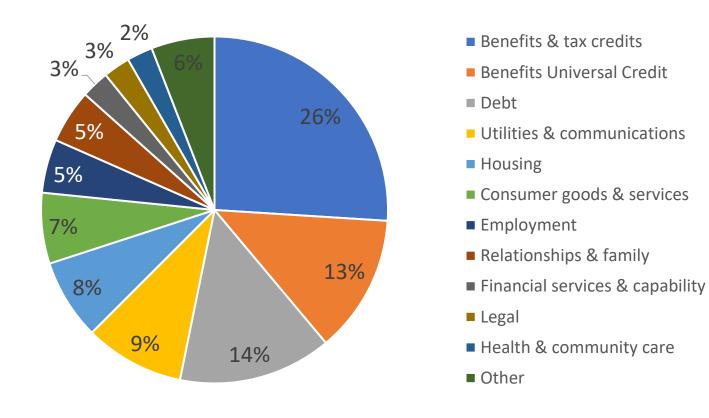

rvices
- Covid response
- Looking forward





A third of households not on national gas network

17% houses in PRS are energy inefficient

Coastal salaries £1,600/year lower than average

Average house prices £12k higher than national average





We give people the knowledge and confidence they need to find their way forward – whoever they are and whatever the problem.



#### **Advice Issues 2019/20**

|                     | Q1    | Q2    | Q3    | Q4    | Total  | % of 18/19 |
|---------------------|-------|-------|-------|-------|--------|------------|
| All People Helped   | 1,433 | 1,611 | 1,453 | 1,958 | 6,455  | 105%       |
| Issues Presented    | 2,859 | 3,130 | 3,205 | 4,412 | 13,606 | 124%       |
| Client Interactions | 3,020 | 3,143 | 3,076 | 4,066 | 13,305 | 118%       |



## Who do we help?







### **Effect of Covid**







|                     | Q1    | Q2    | Q3 | Q4 | Total | % of 18/19 |
|---------------------|-------|-------|----|----|-------|------------|
| All People Helped   | 1,205 | 1,201 |    |    | 2,406 | 37%        |
| Issues Presented    | 2,625 | 2,311 |    |    | 4,936 | 36%        |
| Client Interactions | 2,900 | 2,906 |    |    | 5,806 | 44%        |

## Advice issues since lockdown



## **Service Development**



## Service development





"We're very excited to be pioneering the video booth at our Friday Hub at the Hall sessions - I'm absolutely certain it will be a vital lifeline,"

Wendy, Townstal Partnership

# Looking ahead



# Any questions?