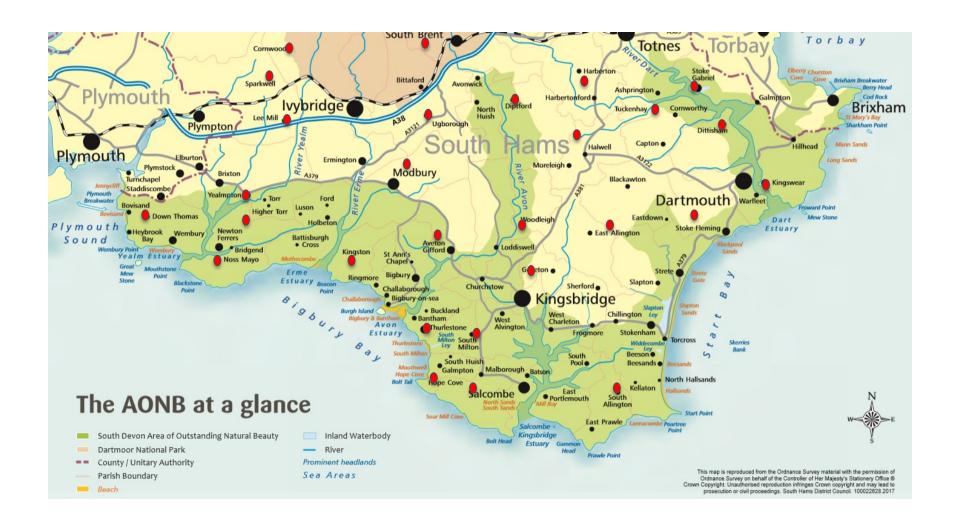

## What we'll cover today

- South Hams where's that?
- Our Advice Services
- Covid response
- Looking forward

A third of households not on national gas network

17% houses in PRS are energy inefficient

Coastal salaries £1,600/year lower than average

Average house prices £12k higher than national average

We give people the knowledge and confidence they need to find their way forward – whoever they are and whatever the problem.