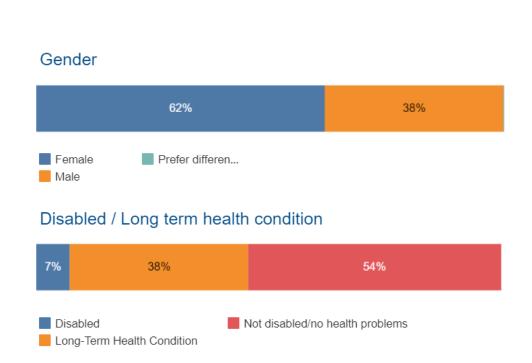

- Looking forward





A third of households not on national gas network

17% houses in PRS are energy inefficient

Coastal salaries £1,600/year lower than average

Average house prices £12k higher than national average





We give people the knowledge and confidence they need to find their way forward – whoever they are and whatever the problem.



#### **Advice Issues 2019/20**

|                     | Q1    | Q2    | Q3    | Q4    | Total  | % of 18/19 |
|---------------------|-------|-------|-------|-------|--------|------------|
| All People Helped   | 1,433 | 1,611 | 1,453 | 1,958 | 6,455  | 105%       |
| Issues Presented    | 2,859 | 3,130 | 3,205 | 4,412 | 13,606 | 124%       |
| Client Interactions | 3,020 | 3,143 | 3,076 | 4,066 | 13,305 | 118%       |



## Who do we help?







### **Effect of Covid**







|                     | Q1    | Q2    | Q3 | Q4 | Total | % of 18/19 |
|---------------------|-------|-------|----|----|-------|------------|
| All People Helped   | 1,205 | 1,201 |    |    | 2,406 | 37%        |
| Issues Presented    | 2,625 | 2,311 |    |    | 4,936 | 36%        |
| Client Interactions | 2,900 | 2,906 |    |    | 5,806 | 44%        |

## Advice issues since lockdown



## **Service Development**



## Service development





"We're very excited to be pioneering the video booth at our Friday Hub at the Hall sessions - I'm absolutely certain it will be a vital lifeline,"

Wendy, Townstal Partnership

# Looking ahead



# Any questions?