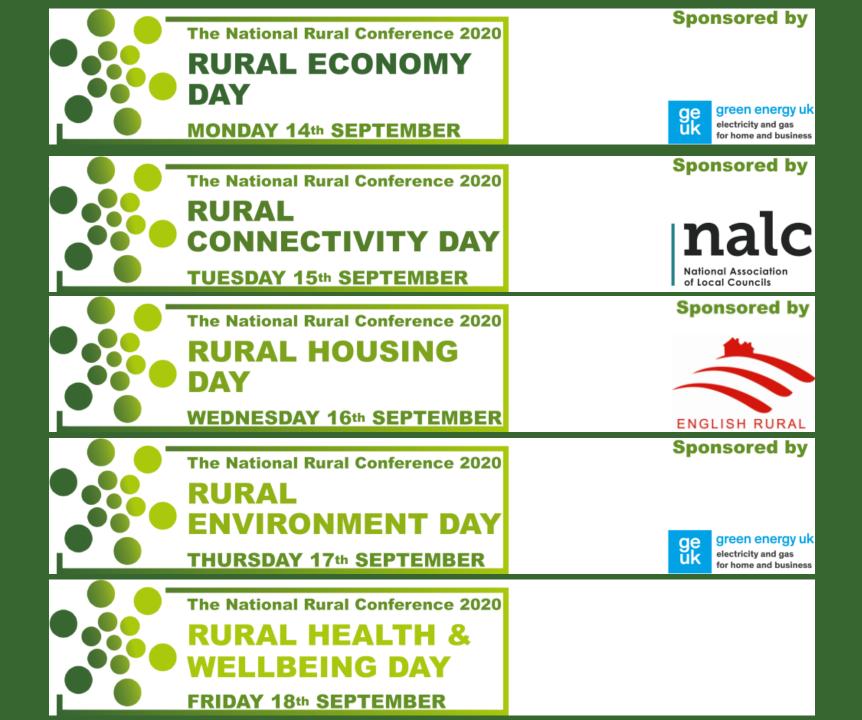

## How did it go in terms of the numbers?

- 394 instances of people attending sessions
- Local Authority / RSP split was 60% / 22%
- Of the local authority delegates:
  72% were officers and 28% were members
- Attendance rate on average 66%

 – Ranging from Housing over 70%, Health over 50%

Or. 100% satisfied with range of speakers 100% satisfied with range of sessions available 100% satisfied with general info provided before the event 100% satisfied with booking process 93% satisfied with ability to share views and ask questions