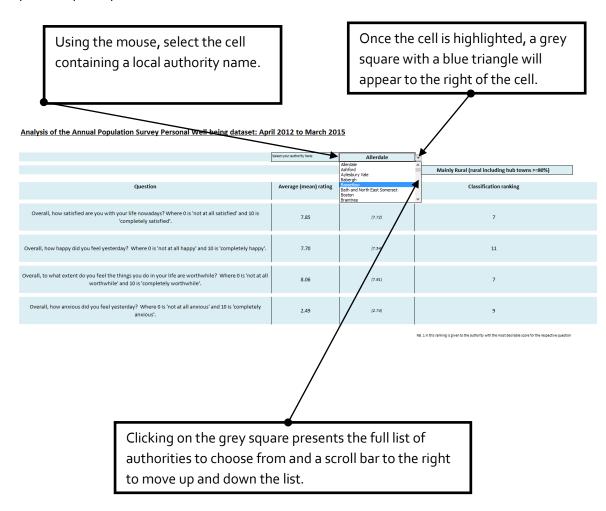

## <u>A simple guide to RSN online spreadsheets – Analysis of the Annual Population Survey</u> <u>Personal Well-being dataset</u>

The analysis of the Well-being dataset presents for a local authority area the average (mean) rating for each of the four questions relating to personal wellbeing, and then shows this in the context of the average and ranking for authorities of similar rurality. To select the authority for which the analysis is required please follow the instructions below.