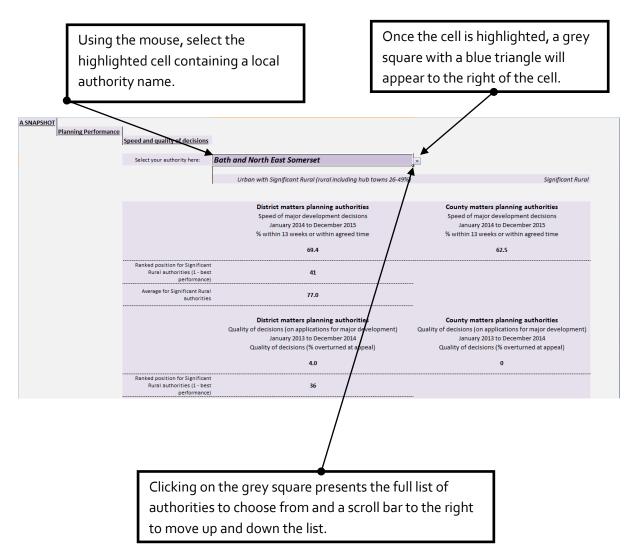

## A simple guide to RSN online spreadsheets – Local planning authority performance

The analysis of local planning authority performance presents for a local authority area a snapshot of their performance over a two year period. It provides their ranked position out of similarly rural authorities and also an average for similarly rural authorities. To select the authority for which the analysis is required please follow the instructions below.